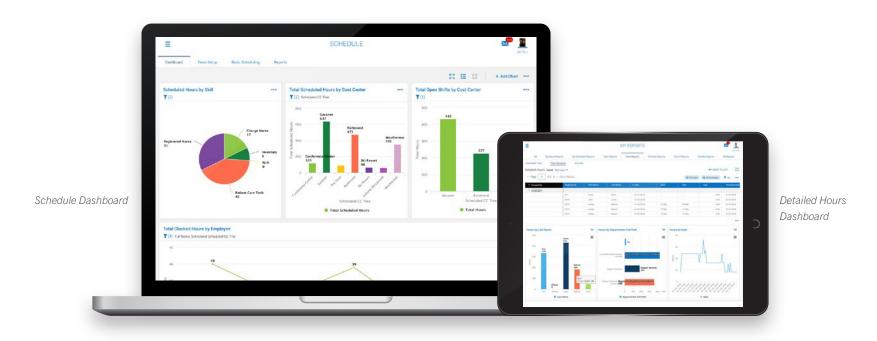

# **FRONTLINE MANAGERS**

Balancing labor costs, productivity, and engagement isn't easy, but it comes with the job. Dashboards with actionable charts provide real-time insight into employee time and schedules — with one-click access to deep-dive data — so you can manage your people proactively. There's no easier way to leverage data to make changes in the moment and keep business goals on track.