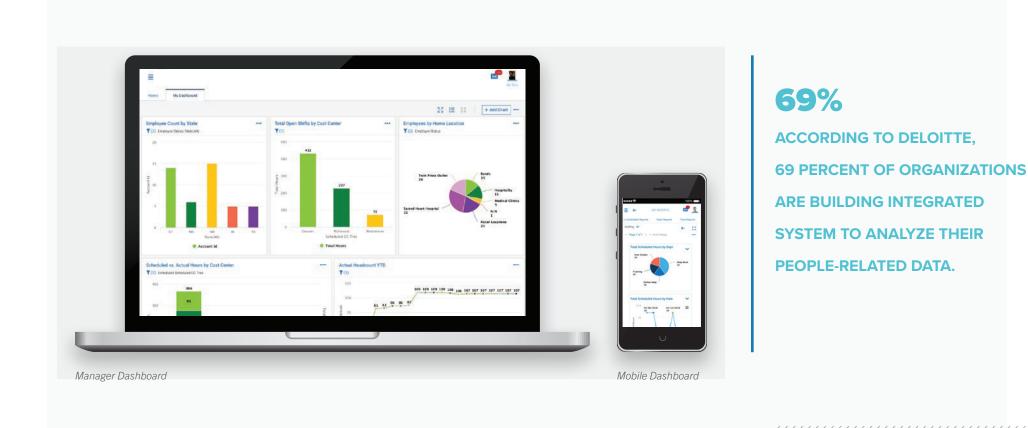

## **REGIONAL MANAGERS**

When you oversee multiple locations or groups, you need at-a-glance visibility into people data across your organization. Visualize key metrics to focus on the facts that matter most. Instant insights let you spot potential issues and coach direct reports to take fast, proactive action. Mobile dashboards let you stay on top of workforce trends from anywhere to drive business outcomes.